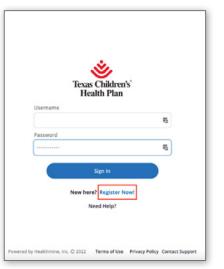

4) To begin the registration process for Healthy Connections, you will need to create an account. Click the "Register Now!" button on the login page. (Please create your account on a device that is not a smartphone.)