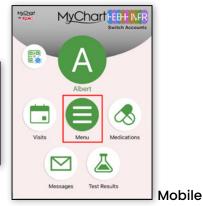

### How to Register for Healthy Connections

- Login to your MyChart account. Note: If you are new to MyChart, set up an account <u>here</u>.
- 2) Under "Menu," scroll down and click on the "Resources" tab.

| Albert's Meru 🗔 Visits 🖾 Nessages 🌲 Test Results 💰 Medication | 5            |
|---------------------------------------------------------------|--------------|
| elcome!                                                       |              |
| Albert 3                                                      |              |
| New letter received Thursday October 05, 2022 from Jared H.   | View letters |
| New letter received Thursday October 05, 2022 from Jared H.   | View letters |